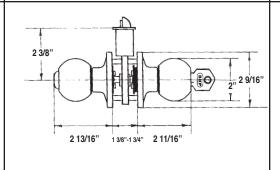

### BHP Item #UL10555AN - Entry Set

Grade III tubular entry set, constructed from zinc dichromateplated steel inner components, solid brass cylinder plug and lacquer-coated brass outer components. Stainless steel tongue, latch face and strike. U.L. approved 3-hour fire rating. (U.L. Control #8ZA6)

#### Additional Hardware Included:

- \* 1 pc. 2 1/4" x 1 3/4" radius-corner, full-lip strike plate
- \* 1 pc. all-metal, adjustable dead-locking latch with 2 3/8" 2 3/4" backset and 1/4" radius-corner latch face
- \* 4 pcs. #8 x 3/4" wood screws and 2 pcs. 1 1/8" machine screws
- \* 2 pcs. homeowner keys