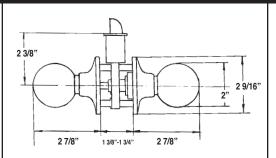

## **BHP** Item #UL10155AN - Passage Set

Grade III tubular passage set, constructed from zinc dichromateplated steel inner components and lacquer-coated brass outer components. Stainless steel tongue, latch face and strike. U.L. approved 3-hour fire rating. (U.L. Control #8ZA6)

#### **Additional Hardware Included:**

- \* 1 pc. 2 1/4" x 1 3/4" radius-corner, full-lip strike plate
- \* 1 pc. all-metal, adjustable spring latch with 2 3/8"- 2 3/4" backset and 1/4" radius-corner latch face
- \* 4 pcs. #8 x 3/4" wood screws and 2 pcs. 1 1/8" machine screws